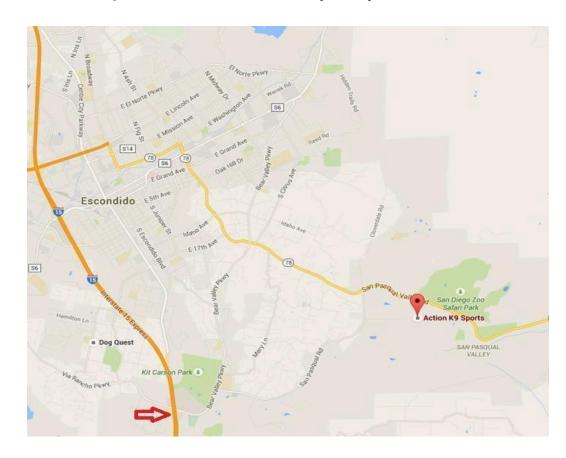

# Action K 9 Sports, 15671 Old Milky Way, Escondido, CA

# **DIRECTIONS TO ACTION K9 SPORTS FROM I-15**

Take exit 27/Via Rancho Parkway
Go East onto W Via Rancho Pkwy
Continue on Bear Valley Pkwy S
Go for 0.6 m
Go for 0.3 m
Turn right onto San Pasqual Rd
Go for 2.9 m
Turn right onto Old Milky Way
Go for 1.6 m

Arrive at 15671 Old Milky Way turn Left onto the dirt road for Action K9 Sport